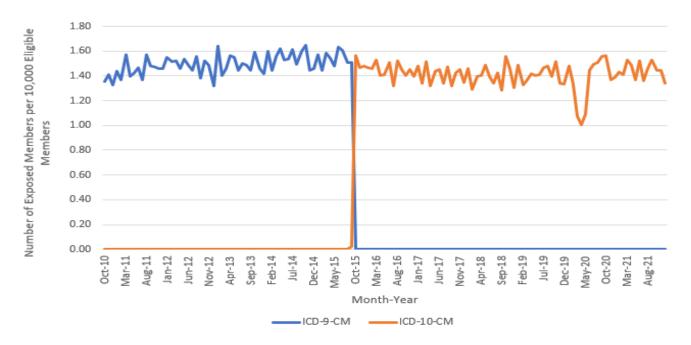

#### **Table of Contents**

- Glossary (CIDA) List of Terms to Define the Cohort Identification and Descriptive Analysis (CIDA) Found in this Report
  - <u>Table 1</u> Summary of Crohn's Disease in the Merative MarketScan Research Databases from October 1, 2010 to December 31, 2021
  - <u>Table 2</u> Summary of Crohn's Disease in the Merative MarketScan Research Databases from October 1, 2010 to December 31, 2021, by Year and Month
  - <u>Figure 1</u> Incidence of Crohn's Disease (183 Days Washout) per 10,000 Eligible Members from October 2010 to December 2021 by Code Type
  - **Figure 2** Prevalence of Crohn's Disease (0 Days Washout) per 10,000 Eligible Members from October 2010 to December 2021 by Code Type
  - Appendix A Dates of Available Data for Each Data Partner (DP) as of Request Distribution Date (January 17, 2023)
  - <u>Appendix B</u> List of International Classification of Diseases, Ninth Revision, Clinical Modification (ICD-9-CM) and International Classification of Diseases, Tenth Revision, Clinical Modification (ICD-10-CM) Codes Used to Define Crohn's Disease in this Request
  - Appendix C List of International Classification of Diseases, Ninth Revision, Clinical Modification (ICD-9-CM) and International Classification of Diseases, Tenth Revision, Clinical Modification (ICD-10-CM) Codes Used to Define Crohn's Disease Incidence
  - Appendix D Specifications of the Study Design and Parameters Used in this Request

<u>Study Design:</u> We examined the incidence and prevalence of Crohn's disease across the ICD-9-CM era (October 2010-September 2015) and ICD-10-CM (October 2015-now) in data.

See Appendices B and C for specific codes used to define the Crohn's disease in this request.

### **Cohort Eligibility Criteria:**

Incident Cohorts: We identified codes for Crohn's disease and set this as our index date. For the one-year time periods, we defined index events using only the relevant terminologies available for use during that window. For example, in the October 2014 to September 2015 window we defined index using ICD-9-CM codes only. In the October 2015 to September 2016 window we defined index using ICD-10-CM codes only. For the October 2010 to December 2021 time period, we created separate cohorts for ICD-9 era codes and ICD-10 era codes but looked for these across the full study period. We required cohort members be continuously enrolled in plans with at least medical coverage for the 183 days prior to index, during which gaps in coverage up to 45 days were allowed and considered continuous enrollment. We defined incidence as no prior evidence of any outcomedefining code (including ICD-9 and ICD-10 terminologies) in the 183 days prior to index. Cohort re-entry was allowed. See Appendix C for specific codes used to define incidence criteria in this request.