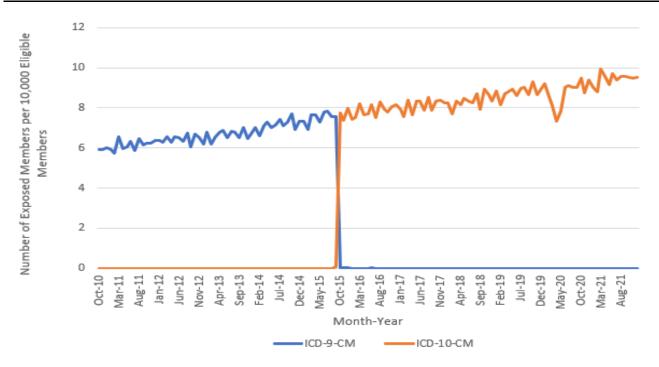

#### **Table of Contents**

- Glossary (CIDA) List of Terms to Define the Cohort Identification and Descriptive Analysis (CIDA) Found in this Report
  - <u>Table 1</u> Summary of Crohn's Disease in the Merative MarketScan Research Databases from October 1, 2010 to December 31, 2021
  - <u>Table 2</u> Summary of Crohn's Disease in the Merative MarketScan Research Databases from October 1, 2010 to December 31, 2021, by Year and Month
  - <u>Figure 1</u> Incidence of Crohn's Disease (183 Days Washout) per 10,000 Eligible Members from October 2010 to December 2021 by Code Type
  - **Figure 2** Prevalence of Crohn's Disease (0 Days Washout) per 10,000 Eligible Members from October 2010 to December 2021 by Code Type
  - Appendix A Dates of Available Data for Each Data Partner (DP) as of Request Distribution Date (January 17, 2023)
  - <u>Appendix B</u> List of International Classification of Diseases, Ninth Revision, Clinical Modification (ICD-9-CM) and International Classification of Diseases, Tenth Revision, Clinical Modification (ICD-10-CM) Codes Used to Define Crohn's Disease in this Request
  - Appendix C List of International Classification of Diseases, Ninth Revision, Clinical Modification (ICD-9-CM) and International Classification of Diseases, Tenth Revision, Clinical Modification (ICD-10-CM) Codes Used to Define Crohn's Disease Incidence
  - Appendix D Specifications of the Study Design and Parameters Used in this Request

<u>Study Design:</u> We examined the incidence and prevalence of Crohn's disease across the ICD-9-CM era (October 2010-September 2015) and ICD-10-CM (October 2015-now) in data.

See Appendices B and C for specific codes used to define the Crohn's disease in this request.

*Prevalent Cohorts:* We identified codes for Crohn's disease and set this as our index date. We created separate cohorts for ICD-9 era codes and ICD-10 era codes but looked for these across the full study period. We did not require any pre-index enrollment requirements for these cohorts. Cohort re-entry was allowed. We assessed prevalence only in the October 2010 to December 2021 time period.